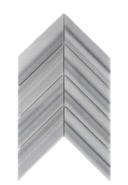

Zebra Basketweave with White Dot Zebra 3x6 Chevron Polished Marble (8.5x11.5 Sheet) 53CHEZEB12P

Marmala Chevron Polished Marble (11.42x12.2 Sheet)

53CHEMAR1112P

Bianco Zebrano Flat Pebble Marble

53PEBBIA12