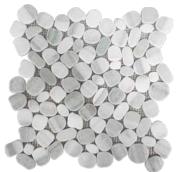

Zebra Basketweave with White Dot Zebra 3x6 Chevron Polished Marble (8.5x11.5 Sheet) 53CHEZEB12P

Marmala Chevron Polished Marble (11.42x12.2 Sheet)

53CHEMAR1112P

Bianco Zebrano Flat Pebble Marble

53PEBBIA12