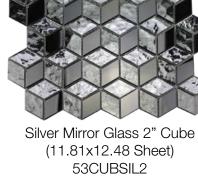

Silver Weave Random Strip Glass Mix 53STRSIL12

Iron Staircase Random Strip (Glass, Marble, Slate) 53STRIRO12

Misty Gray Herringbone Glass (12.4x11 Sheet) 53GLAMIS1211H

Silver Chevron Metallic Glass (11.83x11.73 Sheet) 53GLASIL12C