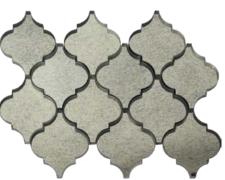

Antique Mirror Soft Harmony Feathers (9x10 Sheet) 53GLAANT910F

Antique Mirror Lantern (9x12 Sheet) 53GLAANT912L

White Shadow Random Thin Strip Glass Mix 53STRWHI12

Palladian Gray Mix 3" Hex (11.81x11.81 Sheet) 53HEXPAL3