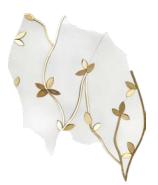

Marble (10.67x12 Sheet) 53DRODAR1112H

(11.81x11.81 Sheet; Porcelain) 53HEXANC2N

Soft Harmony 3" Feathers Athens Gray / Wooden White / Carrara Marble (11.5x12 Sheet) 53FEASOF3

Wooden White / Athens Gray / Pure Black Arrow Weave Honed Marble (12x12.75 Sheet) 53ARRWHIATH12H