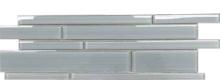

Silver Weave Random Strip Glass Mix 53STRSIL12

Iron Staircase Random Strip (Glass, Marble, Slate) 53STRIRO12

Misty Gray Herringbone Glass (12.4x11 Sheet) 53GLAMIS1211H

Silver Chevron Metallic Glass (11.83x11.73 Sheet) 53GLASIL12C