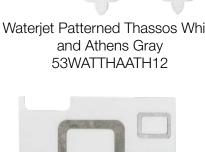

Arabescato with Carrara Border Polished Subway (.71sf) 53SUBARACARP

Thassos White and Hot Glass (.84sf) 53GLATHA11M

Waterjet Patterned Thassos White and Athens Gray

Waterjet Ribbon and Dot Thassos, Calacatta White (12.5x13.15 Sheet) 53WATTHACALP