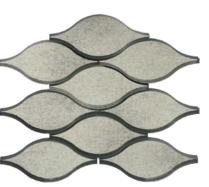

Antique Mirror Soft Harmony Feathers (9x10 Sheet) 53GLAANT910F

Antique Mirror Lantern (9x12 Sheet) 53GLAANT912L

White Shadow Random Thin Strip Glass Mix 53STRWHI12

Palladian Gray Mix 3" Hex (11.81x11.81 Sheet) 53HEXPAL3