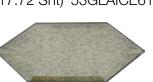

Dark Blue Glass 3x9 Tile 53GLADAR39

Pure Glass Random Strip (6x18 Sheet) 53GLAPUR618S

Ice Denim Glass Random Strip (5.91x17.72 Sht) 53GLAICE618SD

Antique Mirror 4x8 Beveled Stretched Hexagon 53GLAANT48HB