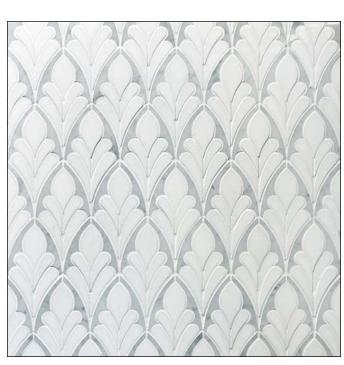

Arabescato with Carrara Border Polished Subway (.71sf) 53SUBARACARP

Thassos White and Hot Glass (.84sf) 53GLATHA11M

Waterjet Patterned Thassos White and Athens Gray

Waterjet Ribbon and Dot Thassos, Calacatta White (12.5x13.15 Sheet) 53WATTHACALP