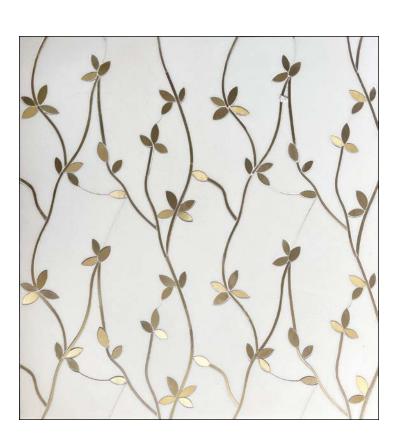

Waterjet Thassos Polished with Mirror Flower Inlay (1.17sf) 53WATFLOTHAMIRP

Waterjet Thassos with Mother of Pearl (14x19 Sheet) 53WATTHAMOT1419M

Waterjet Thassos Polished with Brass Floral Design (1.08sf) 53WATFLOTHABRAP