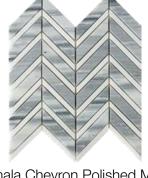

Zebra Basketweave with White Dot Zebra 3x6 Chevron Polished Marble (8.5x11.5 Sheet) 53CHEZEB12P

Marmala Chevron Polished Marble (11.42x12.2 Sheet)

53CHEMAR1112P

Bianco Zebrano Flat Pebble Marble

53PEBBIA12