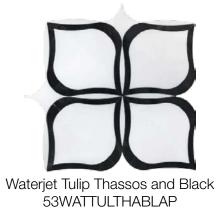

Waterjet Thassos Polished with Mirror Flower Inlay (1.17sf) 53WATFLOTHAMIRP

Waterjet Thassos with Mother of Pearl (14x19 Sheet) 53WATTHAMOT1419M

Waterjet Thassos Polished with Brass Floral Design (1.08sf) 53WATFLOTHABRAP