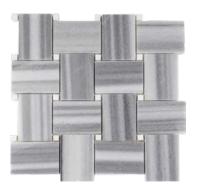

Marble (10.67x12 Sheet) 53DRODAR1112H

(11.81x11.81 Sheet; Porcelain) 53HEXANC2N

Soft Harmony 3" Feathers Athens Gray / Wooden White / Carrara Marble (11.5x12 Sheet) 53FEASOF3

Wooden White / Athens Gray / Pure Black Arrow Weave Honed Marble (12x12.75 Sheet) 53ARRWHIATH12H