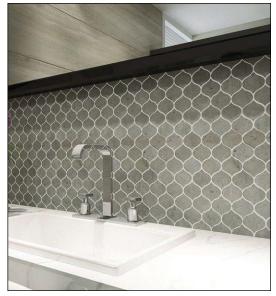

Silver Weave Random Strip Glass Mix 53STRSIL12

Iron Staircase Random Strip (Glass, Marble, Slate) 53STRIRO12

Misty Gray Herringbone Glass (12.4x11 Sheet) 53GLAMIS1211H

Silver Chevron Metallic Glass (11.83x11.73 Sheet) 53GLASIL12C