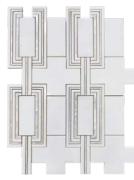

Waterjet White and Gray Elongated Hex and Diamond (15x12 Sheet) 53MARWHIGRA1512EHD

Waterjet Hex - Thassos, Carrara, Black Water (14x16 Sheet) 53WATHEXTHACARP

Waterjet Windows Arabescato and Black 53WATWINARABLA12M