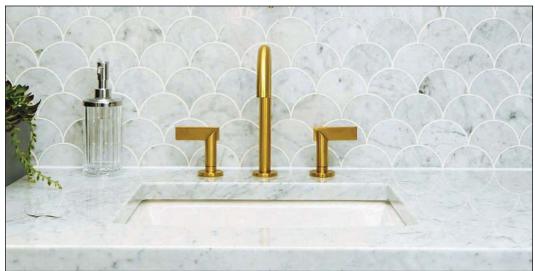

Arabescato with Carrara Border Polished Subway (.71sf) 53SUBARACARP

Thassos White and Hot Glass (.84sf) 53GLATHA11M

Waterjet Patterned Thassos White and Athens Gray

Waterjet Ribbon and Dot Thassos, Calacatta White (12.5x13.15 Sheet) 53WATTHACALP