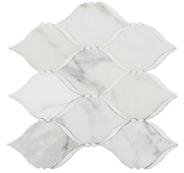

\* Carrara White 2" Hex

Polished Marble

92MARCAR2HP

Waterjet Mini Arabesque Carrara White Polished (10.24x10.63 Sheet) 53WATARACARP

\* Waterjet Trellis Thassos, Carrara White (8.7x8.89 Sheet) 53WATTRETHACARP