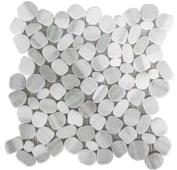

Zebra Basketweave with White Dot Zebra 3x6 Chevron Polished Marble (8.5x11.5 Sheet) 53CHEZEB12P

Marmala Chevron Polished Marble (11.42x12.2 Sheet)

53CHEMAR1112P

Bianco Zebrano Flat Pebble Marble

53PEBBIA12