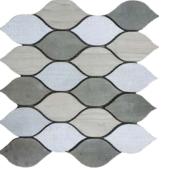

(11.75x12.15 Sheet) 53WATTHATUNP

Waterjet Thassos, Tunisian Gray

Waterjet Astral White - Dolomite and Palissandro 53WATASTWHI12

Waterjet Astral Gray - Thassos and Palissandro 53WATASTGRA12

Waterjet Lily - Thassos and Palissandro 53WATTHAPAL12L