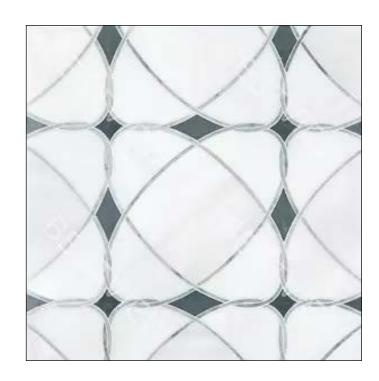

Arabescato with Carrara Border Polished Subway (.71sf) 53SUBARACARP

Thassos White and Hot Glass (.84sf) 53GLATHA11M

Waterjet Patterned Thassos White and Athens Gray

Waterjet Ribbon and Dot Thassos, Calacatta White (12.5x13.15 Sheet) 53WATTHACALP