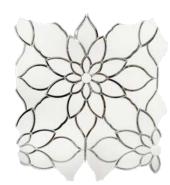

Waterjet Thassos Polished with Mirror Flower Inlay (1.17sf) 53WATFLOTHAMIRP

Waterjet Thassos with Mother of Pearl (14x19 Sheet) 53WATTHAMOT1419M

Waterjet Thassos Polished with Brass Floral Design (1.08sf) 53WATFLOTHABRAP

Waterjet Lux Lavish Marble -Thassos, Carrara Polished (12.32x11.1 Sheet) 53LUXLAV1211P

\* Waterjet Marrakech

Thassos, Carrara White

(8.74x9.84 Sheet)

53WATMARTHACARP

Waterjet Carrara / Thassos Floral

Polished (.58sf) 53WATFLOCARTHAP