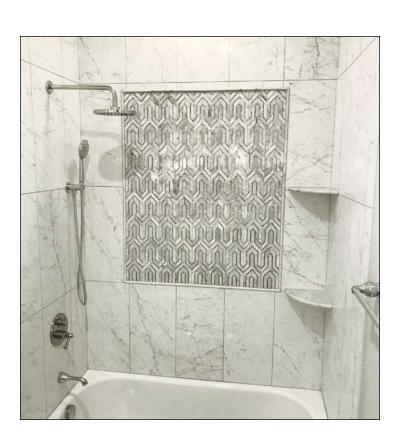

Zebra Basketweave with White Dot Zebra 3x6 Chevron Polished Marble (8.5x11.5 Sheet) 53CHEZEB12P

Marmala Chevron Polished Marble (11.42x12.2 Sheet)

53CHEMAR1112P

Bianco Zebrano Flat Pebble Marble

53PEBBIA12