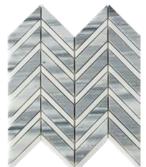

Zebra Basketweave with White Dot Zebra 3x6 Chevron Polished Marble (8.5x11.5 Sheet) 53CHEZEB12P

Marmala Chevron Polished Marble (11.42x12.2 Sheet)

53CHEMAR1112P

Bianco Zebrano Flat Pebble Marble

53PEBBIA12