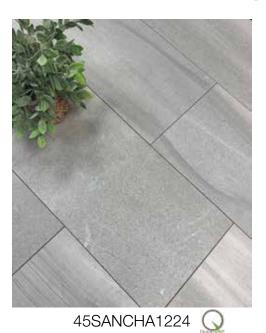

## Sandwaves 12x24 Color Body Porcelain

Tile: 12x24

Quick*SHIP* 

## Sandwaves Color Body Porcelain