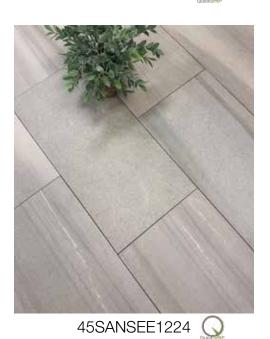

## Sandwaves 12x24 Color Body Porcelain

Tile: 12x24

Quick*SHIP* 

## Sandwaves Color Body Porcelain