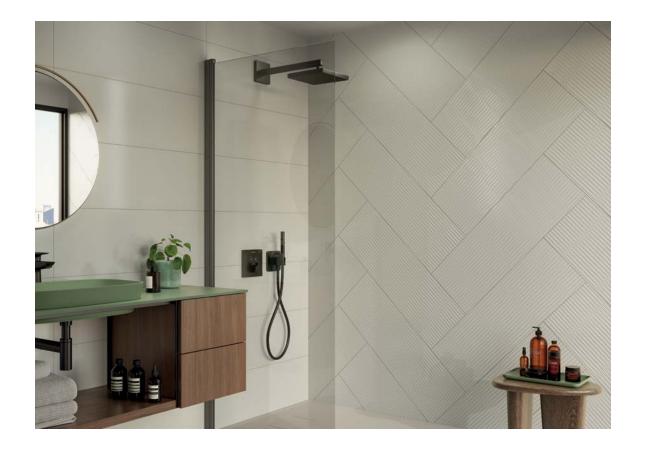

Hide and Sleek tile is recommended for interior vertical surfaces in residential and commercial applications.

<sup>\* 3</sup>D tiles are directional. There is an arrow on back of the tile to show direction.