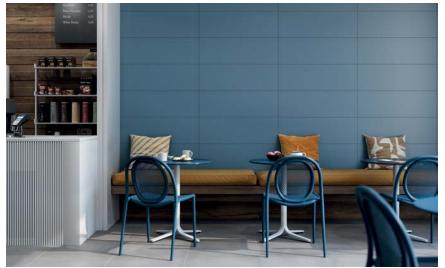

Hide and Sleek tile is recommended for interior vertical surfaces in residential and commercial applications.

<sup>\* 3</sup>D tiles are directional. There is an arrow on back of the tile to show direction.