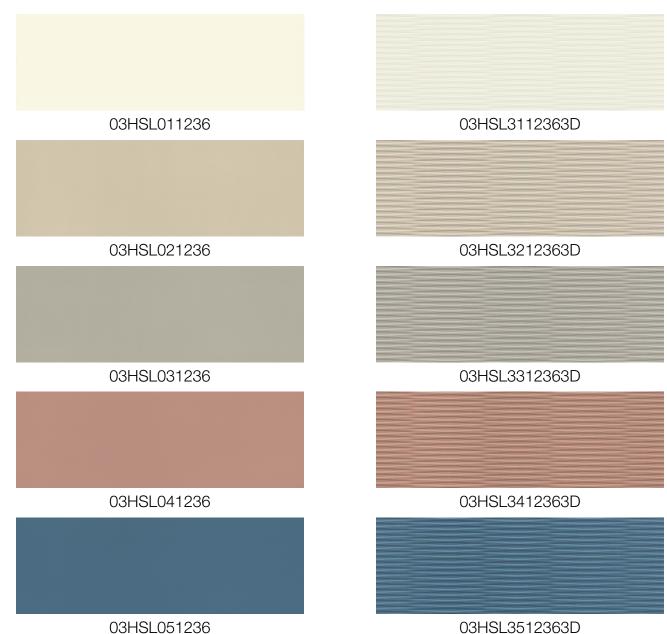

### **Technical Characteristics**

| Nominal Size   | Actual Size     | Thickness | Finish      | Rectified |
|----------------|-----------------|-----------|-------------|-----------|
| 12" x 36" Flat | 11.81" x 35.43" | 10.5 mm   | Pearlescent | Yes       |
| 12" x 36" 3D * | 11.81" x 35.43" | 12.0 mm   | Pearlescent | Yes       |